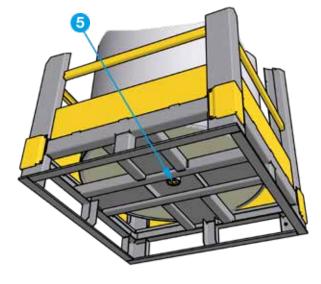

## **Options**

- 1 Collision protectors
- Centering bracket
- 34 Additional steel plates small / large for the labeling
  - 5 Drain plug for easier cleaning
  - 6 Rubber sealing as drip-catcher
  - 7 Reinforcements for maximum load
  - Rests for tension ring
  - Rung for easier visual control
  - 10 Container manufactured in stainless or mild steel