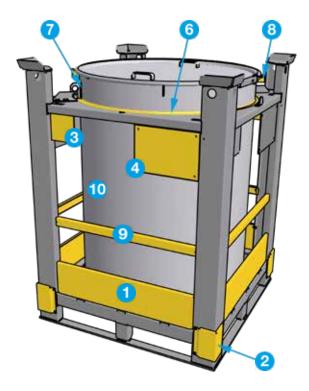

## **Options**

- 1 Collision protectors
- Centering bracket
- 34 Additional steel plates small / large for the labeling
  - 5 Drain plug for easier cleaning
  - 6 Rubber sealing as drip-catcher
  - 7 Reinforcements for maximum load
  - Rests for tension ring
  - Rung for easier visual control
  - 10 Container manufactured in stainless or mild steel