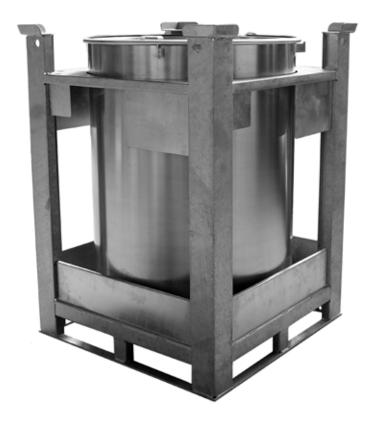

# **Container C1000-R**

The Container C1000-R is used for storage and transportation of pasty products such as sealing and coating compounds, adhesives and sealants as well as casting resins.

### Design

- Sturdy welded construction
- Complete frame hot galvanised
- Tension ring with excentric lever lock allows a safe locking
- Flat iron ring and retaining bracket allows an accurate positioning of the container
- Container made from aluminium