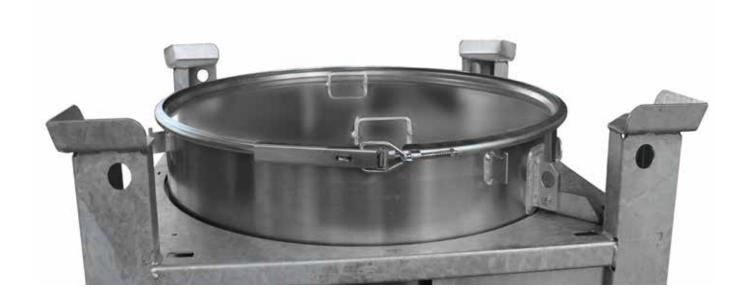

### Design

- Sturdy welded construction
- Complete frame hot galvanised
- Tension ring with excentric lever lock allows a safe locking
- Flat iron ring and retaining bracket allows an accurate positioning of the container
- Container made from aluminium